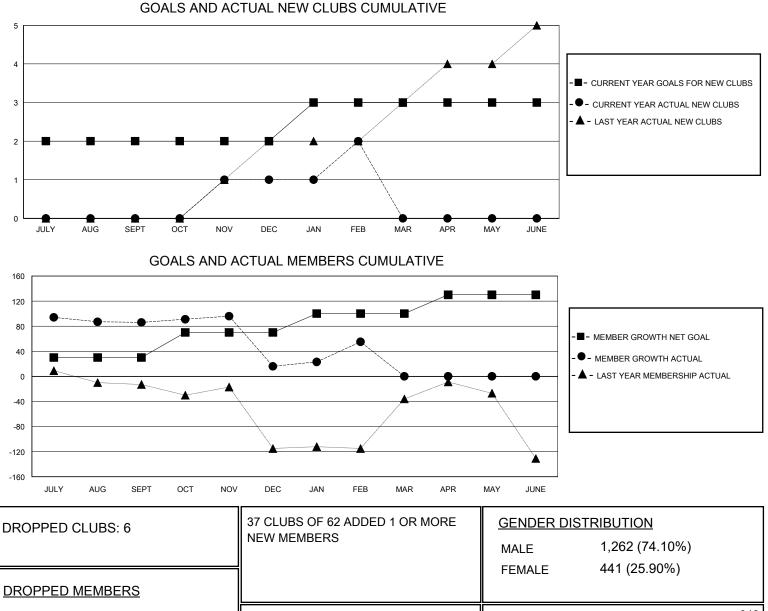

## MONTHLY MEMBERSHIP PROGRESS REPORT

District 316 B

Results as of: 2/29/2024

| GMT:                  |               |           |               |                       |                         |                         | GMT CA                                             |
|-----------------------|---------------|-----------|---------------|-----------------------|-------------------------|-------------------------|----------------------------------------------------|
| Clubs                 |               |           |               | Members               |                         |                         |                                                    |
| RESULTS FOR 2023-2024 |               |           |               | RESULTS FOR 2023-2024 |                         |                         |                                                    |
| QUARTER               | NEW CLUB GOAL | NEW CLUBS | DROPPED CLUBS | QUARTER               | IBER GROWTH NET<br>GOAL | MEMBER GROWTH<br>ACTUAL | DROPPED<br>MEMBERS ACTUAL<br>(including transfers) |
| JULY/AUG/SEPT         | 2             | 0         | 4             | JULY/AUG/SEPT         | 30                      | 130                     | 38                                                 |
| OCT/NOV/DEC           | 0             | 1         | 2             | OCT/NOV/DEC           | 40                      | 58                      | 124                                                |
| JAN/FEB/MAR           | 1             | 1         | 0             | JAN/FEB/MAR           | 30                      | 56                      | 15                                                 |
| APR/MAY/JUNE          | 0             | 0         | 0             | APR/MAY/JUNE          | 30                      | 0                       | 0                                                  |